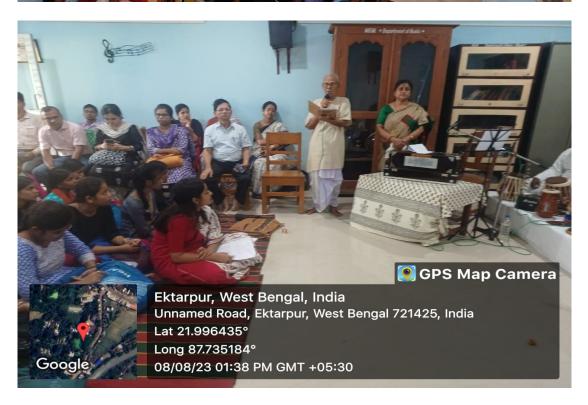

8<sup>th</sup> August, 2023, Time: 12:30 p.m. Venue: Music Department



9<sup>th</sup> August, 2023

#### **Members Presents**

1. Principal : Dr. Swapan Kumar Misra

2. TCS: Dr. Bidhan Samanta3. IQAC Coordinator: Dr. Prasenjit Ghosh4. NAAC Coordinator: Dr. Kalipada Maity

5. Programme Officer : Dr. Pintu Roychoudhury

6. Programme Officer : Dr. Biswajit Garai 7. Programme Officer : Prof. Pritam Katham

Following decisions were taken in the meeting:

- ❖ Dr. Sutapa Saha, Head, Department of Music is a convener in this programme
- \* Rs. 50/- allotted for refreshment purpose.
- ❖ All the NSS Programme Officers co-ordinated this programme.
- ❖ All Students of Music and NSS Units were present in this programme.

The meeting ended with thanking the chair.

### **Photo Gallery**



















### **Attendance Sheet**



### MUGBERIA GANGADHAR MAHAVIDYALAYA

P.O.—BHUPATINAGAR, Dist.—PURBA MEDINIPUR, PIN.—721425, WEST BENGAL, INDIA NAAC Re-Accredited BiLevel Govt, eided College CPE (Under UCC XII Plan) & NCTE Approved Institutions DBT Star College Scheme Award Recipient

E-mail: mugberia\_college@rediffmail.com // www.mugberiagangadharmahavidyalaya ac.in

#### ATTENDANCE SHEET

#### On the Occasion of "22 শে শ্রাৰণ" celebration on 8<sup>th</sup> August, 2023 at 12:30 p.m.

| SI.<br>No. | Name of the Student | Male/Female   | Sem.            | Signature             |
|------------|---------------------|---------------|-----------------|-----------------------|
| _1         | Goisika Tropalhi    | lemale        | 2m              | Giornal Trapalla      |
| 1          | chiese