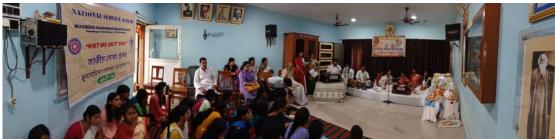

e: 8<sup>th</sup> August, 2023, Time: 12:30 p.m. Venue: Music Department



9<sup>th</sup> August, 2023

#### **Members Presents**

1. Principal : Dr. Swapan Kumar Misra

2. TCS: Dr. Bidhan Samanta3. IQAC Coordinator: Dr. Prasenjit Ghosh4. NAAC Coordinator: Dr. Kalipada Maity

5. Programme Officer : Dr. Pintu Roychoudhury

6. Programme Officer : Dr. Biswajit Garai 7. Programme Officer : Prof. Pritam Katham

Following decisions were taken in the meeting:

- ❖ Dr. Sutapa Saha, Head, Department of Music is a convener in this programme
- \* Rs. 50/- allotted for refreshment purpose.
- ❖ All the NSS Programme Officers co-ordinated this programme.
- ❖ All Students of Music and NSS Units were present in this programme.

The meeting ended with thanking the chair.

### **Photo Gallery**



















### **Attendance Sheet**



### MUGBERIA GANGADHAR MAHAVIDYALAYA

P.O.—BHUPATINAGAR, Dist.—PURBA MEDINIPUR, PIN.—721425, WEST BENGAL, INDIA NAAC Re-Accredited BiLevel Govt, eided College CPE (Under UCC XII Plan) & NCTE Approved Institutions DBT Star College Scheme Award Recipient

E-mail: mugberia\_college@rediffmail.com // www.mugberiagangadharmahavidyalaya ac.in

#### ATTENDANCE SHEET

#### On the Occasion of "22 শে শ্রাৰণ" celebration on 8<sup>th</sup> August, 2023 at 12:30 p.m.

| SI.<br>No. | Name of the Student | Male/Female   | Sem.            | Signature             |
|------------|---------------------|---------------|-----------------|-----------------------|
| _1         | Goisika Tropalhi    | lemale        | 2m              | Giornal Trapalla      |
| 1          | chie