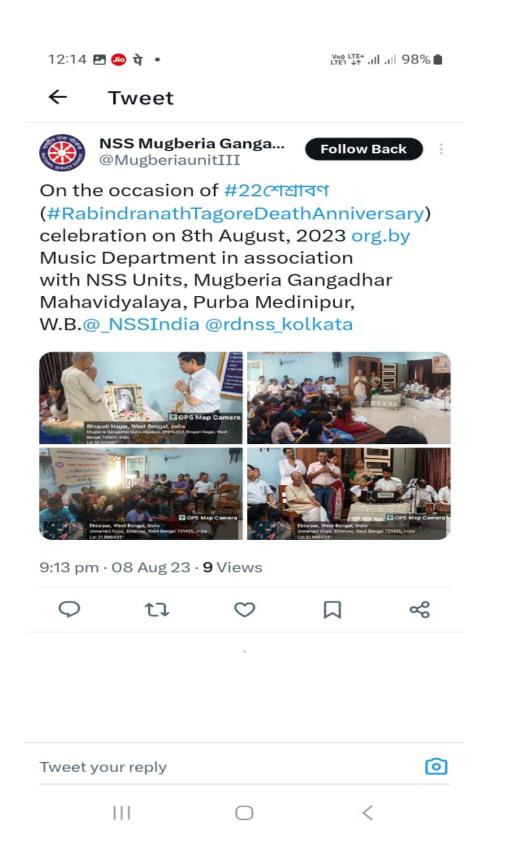

### ON THE OCCASION OF "22 শে শ্রাবণ" CELEBRATION

# DEPARTMENT OF MUSIC IN COLLABORATION WITH NSS UNIT-I, II, III

Date: 8<sup>th</sup> August, 2023, Time: 12:30 p.m. Venue: Music Department

9<sup>th</sup> August, 2023

### **Photo Gallery**

Signature of the participant

https://twitter.com/MugberiaunitIII/status/1688941204388683776?t=3vg5EZEehzAFVnV1IUKow&s=08