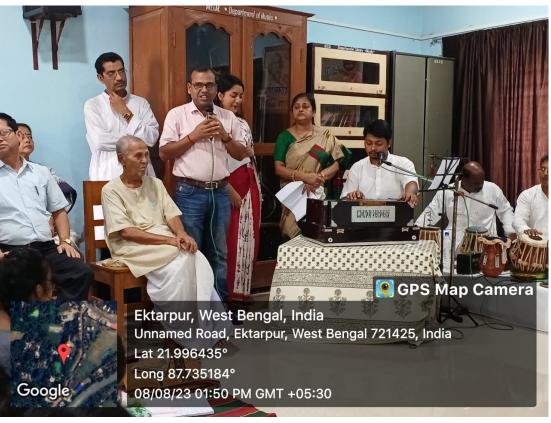

### ON THE OCCASION OF "22 শে শ্রাবণ" CELEBRATION

# DEPARTMENT OF MUSIC IN COLLABORATION WITH NSS UNIT-I, II, III

Date: 8<sup>th</sup> August, 2023, Time: 12:30 p.m. Venue: Music Department

9<sup>th</sup> August, 2023

### **Photo Gallery**