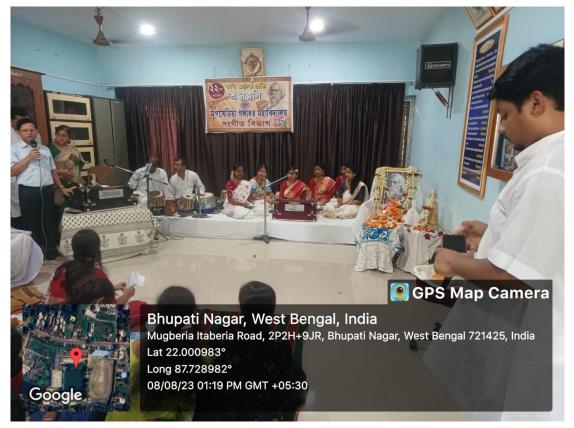

### **Photo Gallery**

# DEPARTMENT OF MUSIC IN COLLABORATION WITH NSS UNIT-I, II, III

Date: 8<sup>th</sup> August, 2023, Time: 12:30 p.m. Venue: Music Department

9<sup>th</sup> August, 2023

#### **Members Presents**

1. Principal : Dr. Swapan Kumar Misra

2. TCS: Dr. Bidhan Samanta3. IQAC Coordinator: Dr. Prasenjit Ghosh4. NAAC Coordinator: Dr. Kalipada Maity

5. Programme Officer : Dr. Pintu Roychoudhury