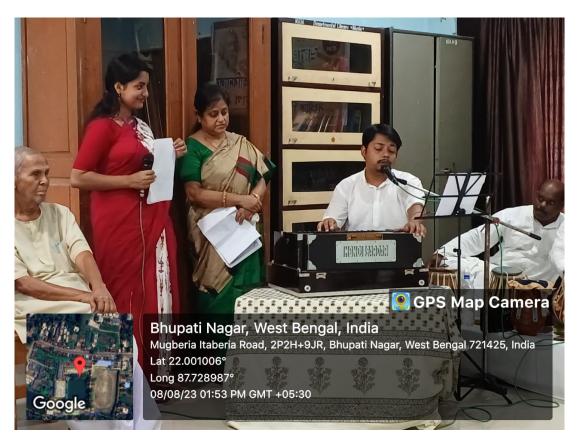

<sup>th</sup> August, 2023, Time: 12:30 p.m. Venue: Music Department



9<sup>th</sup> August, 2023

#### **Members Presents**

1. Principal : Dr. Swapan Kumar Misra

2. TCS: Dr. Bidhan Samanta3. IQAC Coordinator: Dr. Prasenjit Ghosh4. NAAC Coordinator: Dr. Kalipada Maity

5. Programme Officer : Dr. Pintu Roychoudhury

6. Programme Officer : Dr. Biswajit Garai 7. Programme Officer : Prof. Pritam Katham

Following decisions were taken in the meeting:

- ❖ Dr. Sutapa Saha, Head, Department of Music is a convener in this programme
- \* Rs. 50/- allotted for refreshment purpose.
- ❖ All the NSS Programme Officers co-ordinated this programme.
- ❖ All Students of Music and NSS Units were present in this programme.

The meeting ended with thanking the chair.

### **Photo Gallery**



















### **Attendance Sheet**



### MUGBERIA GANGADHAR MAHAVIDYALAYA

P.O.—BHUPATINAGAR, Dist.—PURBA MEDINIPUR, PIN.—721425, WEST BENGAL, INDIA NAAC Re-Accredited BiLevel Govt, eided College CPE (Under UCC XII Plan) & NCTE Approved Institutions DBT Star College Scheme Award Recipient

E-mail: mugberia\_college@rediffmail.com // www.mugberiagangadharmahavidyalaya ac.in

#### ATTENDANCE SHEET

#### On the Occasion of "22 শে শ্রাৰণ" celebration on 8<sup>th</sup> August, 2023 at 12:30 p.m.

| SI.<br>No. | Name of the Student | Male/Female   | Sem.            | Signature             |
|------------|---------------------|---------------|-----------------|-----------------------|
| _1         | Goisika Tropalhi    | lemale        | 2m              | Giornal Trapalla      |
| 1          | chiese D